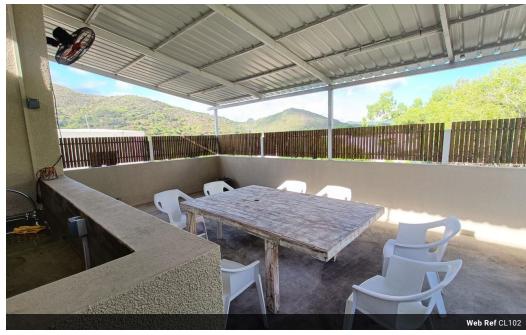

Best deal in the West! Office for rent

In a recently built building of 3 office spaces with the latest standards, office with aircon of 27sqm divided by 3 offices of 7sqm, 7.5sqm and 12.5sqm. 12 parking available for the building, lunch/courtesy bar area, secured by alarm connected to security

## Features

Zoning Commercial

Sizes

Floor Size 27m<sup>2</sup>

Extras

Bathroom Shower room Outside terrace + fridge