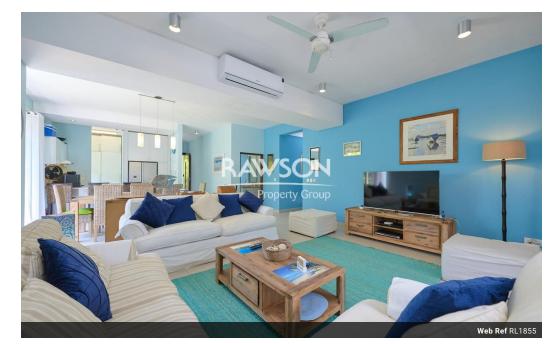

## Discover Tranquility in Bain Boeuf

Yes

Set amidst the peaceful surroundings of Bain Boeuf, this stunning apartment offers the perfect retreat within one of the North's most desirable developments. Situated on the first floor, this spacious residence features three beautifully appointed bedrooms, each with its own ensuite bathroom for ultimate privacy and comfort.

The open-plan living area effortlessly combines contemporary design with practical elegance, providing an inviting space for both relaxation and entertaining. Step outside to your private terrace, where a refreshing plunge pool awaits-ideal for cooling off while soaking in the serene ambiance.

## Features

Furnished

| Interior     |   | Exterior            |     | Sizes      |       |
|--------------|---|---------------------|-----|------------|-------|
| Bedrooms     | 3 | Carports / Parkings | 1   | Floor Size | 190m² |
| Bathrooms    | 3 | Security            | Yes |            |       |
| Kitchens     | 1 | Pool                | Yes |            |       |
| Recep. Rooms | 4 |                     |     |            |       |