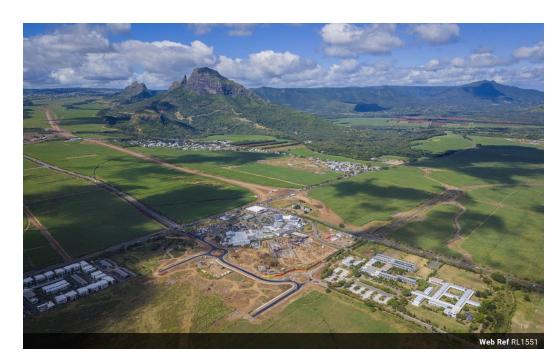

Discover Exclusive Residential Investment Lots
Situated in the heart of Cascavelle, these 8 residential plots range from 14,090 to 22,035 square meters and are exclusively reserved for developing villas or apartment blocks. These prime parcels offer a unique opportunity to establish your residential development in the smart city of Medine-one of the most sought-after investment locations in the western region of Mauritius.

Prime Residential Development Opportunities These exceptional...