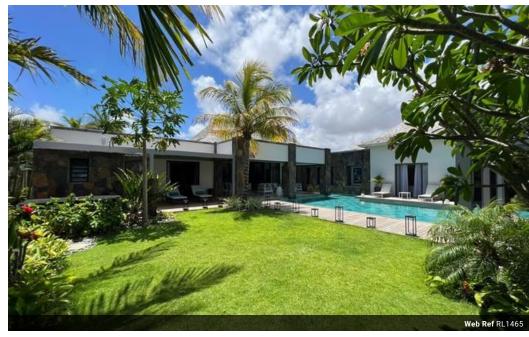

## EXCLUSIVE VILLA ACCESSIBLE TO FOREIGNERS

SPACIOUS VILLA ACCESSIBLE TO FOREIGNERS
Discover this beautiful villa of 414m2 on a plot of land of 1065M2, where comfort and elegance meet in perfect harmony. Nestled in the heart of Grand-Baie, in a secure residence, this property offers an exceptional living environment.

Outside, a large covered terrace provides an ideal space for relaxation. A gazebo nestled in a corner of greenery offers a haven of peace, and an exceptional lava stone swimming pool.

This villa...

| Pets Allowed | Yes |                     |     |            |                     |
|--------------|-----|---------------------|-----|------------|---------------------|
| Interior     |     | Exterior            |     | Sizes      |                     |
| Bedrooms     | 4   | Garages             | 2   | Floor Size | 414m²               |
| Bathrooms    | 4   | Carports / Parkings | 2   | Land Size  | 1,065m <sup>2</sup> |
| Kitchens     | 1   | Security            | Yes |            |                     |
| Recep. Rooms | 4   | Pool                | Yes |            |                     |
| Studies      | 1   |                     |     |            |                     |
| Furnished    | Yes |                     |     |            |                     |