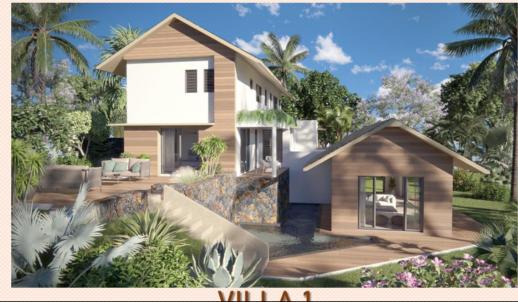

## Villa 1 - A Contemporary Sanctuary with Elevated Elegance

Set on a 800sqM plot, this striking 384sqM villa seamlessly blends modern architecture with tropical charm.

The elevated design offers stunning landscaped views, while the carefully crafted stone and wood finishes add warmth and character.

The expansive terraces, outdoor lounging spaces, and private pool create the perfect setting for relaxation and entertainment. Inside, the villa features four spacious en-suite bedrooms, each designed for ultimate comfort and privacy.

 $The bright, airy interiors, open-plan \ living \ area, and \ premium \ finishes \ enhance \ the \ elegant \ fusion \ of \ indoor-outdoor \ living.$ 