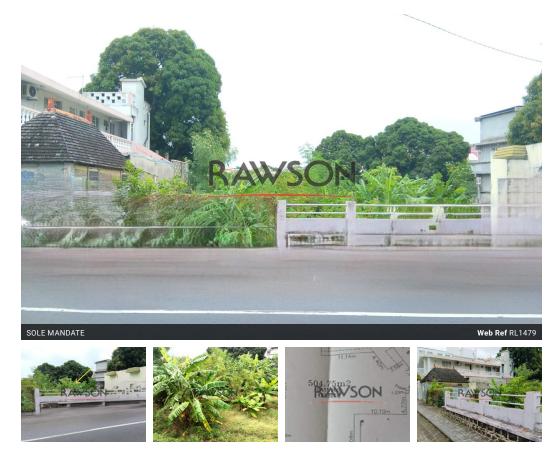

Chanda Fayolle +23055004968 chanda.fayolle@rawson.mu

Contact Mauritius

+230 4842312

AG10, Ruisseau Creole Shopping Center, Coastal Road, Black River

Rs19,500,000

Prime 502m2 Land in Port Louis: Ideal for Residential or Commercial Development

EXCLUSIVELY: A 502M2 plot in a prime area of Port Louis, the capital city of Mauritius, offers an excellent investment opportunity due to its strategic location and potential for both residential and commercial development.

The plot is ideal for constructing a commercial building, such as an office complex, retail shops, or mixed-use development, capitalizing on the area's vibrant economic activity.

Book your visit with your agent today.