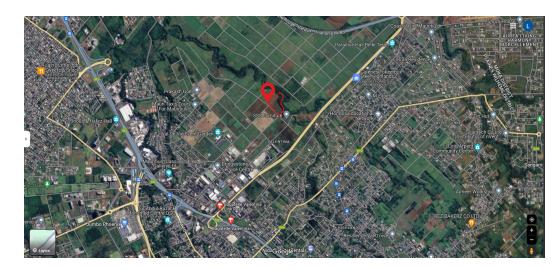

## Agro Industrial land For Sale - 3.34 Arpents

Prime Agro-Industrial Land in Valentina DBM Industrial Estate, Petit Camp

Overview: Uncover a golden opportunity with this 14,097.37m2 (3.34 Arpents) agro-industrial land located at the rear of the esteemed Valentina DBM Industrial Estate in Petit Camp.

Key Features:

- 1. Strategic Location: Situated in an agricultural area within the industrial estate, offering a perfect blend of convenience for endless possibilities.
- 2. Expansive Acreage: Boasting over 14,000 square meters (3.34 Arpents)
- 3. Proximity to Amenities: Enjoy the benefits of established infrastructure, utilities, and a supportive business environment, enhancing the property's appeal.

Investment Appeal: Capitalizing on the rising demand for this developing area, this property presents a lucrative investment opportunity.

Secure Environment: The...