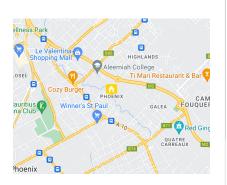

## Property Details:

Location: Phoenix, adjacent to Jumbo Phoenix, Socota, and J&J Auditorium

Size: Total of Two arpents (8,174m2) Divided into two portions of land, each 1 arpent (4,087m2), available for individual or combined purchase.

## Key Highlights:

Strategic Location: The land is ideally situated next to major landmarks, ensuring high visibility and easy access.

Connectivity: Proximity to bus stops, metro, and all essential amenities, making it convenient for residents and businesses alike.